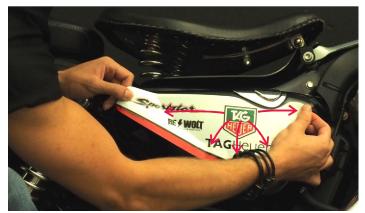

Clean with clear water WITHOUT SOAP ! Dry with a micro-fiber.

Present the top in the correct position without sticking the adhesive.

Glue the sticker from the center to the outside as shown by the pink arrows.