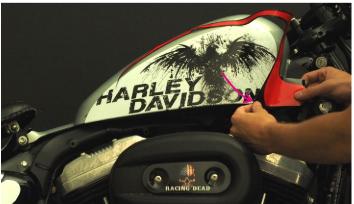

Find the right position of the sticker <u>without trying to stick it.</u> The ideal position is 2 mm below the theoretical yellow line (base of the tank).

Glue gradually towards the rear of the tank. Respect the direction of the pink arrows in the picture.

Most difficult step: paste the front part. The use of a hair dryer can be useful to facilitate the installation by softening the sticker.

Position and fix the bottom of the edging stripe.

Fold the bottom of the sticker under the tank.