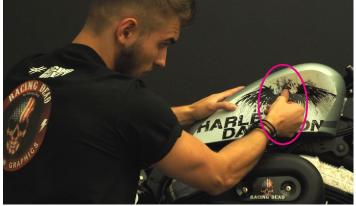

## **Motorbike Decal Instructions**

Fuel tanks often have more curvature than the rest of the bike. The pose is more difficult. If you are inexperienced, we advise you to call a professional.

Give priority to paste the central part (the pink ellipse in the picture).