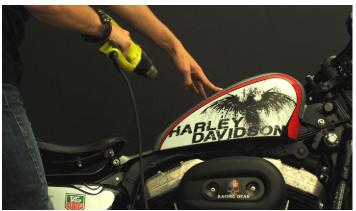

A heat gun (or a good hair dryer) will eliminate the last bubbles on the outline.

Apply the sticker by chasing air bubbles. Always go from the center to the outside.

Step 1 completed! Gluing on the tank (step 2) is more difficult and we advise you to call a professional.

## **Motorbike Decal Instructions**

Apply the edging stripe to the back of the tank. This may take more than 20 minutes to complete it perfectly.

Fix the adhesive permanently with heat. Do not abuse the heat ... there is fuel in the tank!