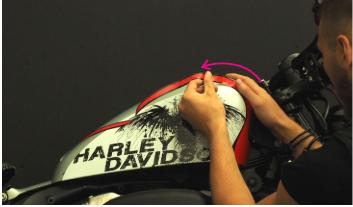

## **Motorbike Decal Instructions**

Apply the edging stripe to the back of the tank. This may take more than 20 minutes to complete it perfectly.

Fix the adhesive permanently with heat. Do not abuse the heat ... there is fuel in the tank!