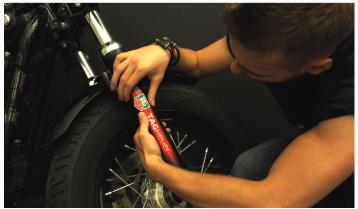

ing to stick it.</u> The ideal position is 2 mm below the theoretical yellow line (base of the tank).



Glue gradually towards the rear of the tank. Respect the direction of the pink arrows in the picture.



Most difficult step: paste the front part. The use of a hair dryer can be useful to facilitate the installation by softening the sticker.



Position and fix the bottom of the edging stripe.



Fold the bottom of the sticker under the tank.



Glue the front part and cut off the excess of material.



## **Motorbike Decal Instructions**



Apply the edging stripe to the back of the tank. This may take more than 20 minutes to complete it perfectly.



Fix the adhesive permanently with heat. Do not abuse the heat ... there is fuel in the tank!



Clean the fork and apply the sticker.



Remove the last air bubbles ...