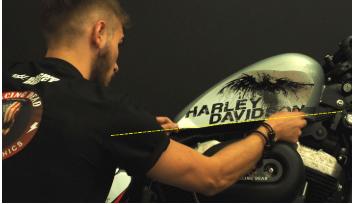

Find the right position of the sticker <u>without trying to stick it.</u> The ideal position is 2 mm below the theoretical yellow line (base of the tank).

Glue gradually towards the rear of the tank. Respect the direction of the pink arrows in the picture.