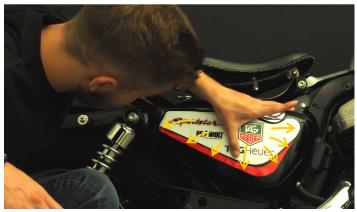

Most difficult step: paste the front part. The use of a hair dryer can be useful to facilitate the installation by softening the sticker.

Position and fix the bottom of the edging stripe.

Fold the bottom of the sticker under the tank.