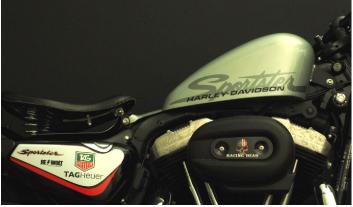

## **Motorbike Decal Instructions**

Apply the edging stripe to the back of the tank. This may take more than 20 minutes to complete it perfectly.

Fix the adhesive permanently with heat. Do not abuse the heat ... there is fuel in the tank!