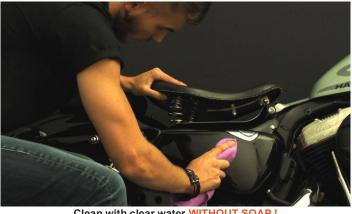

Clean with clear water WITHOUT SOAP ! Dry with a micro-fiber.

Present the top in the correct position without sticking the adhesive.

Glue the sticker from the center to the outside as shown by the pink arrows.