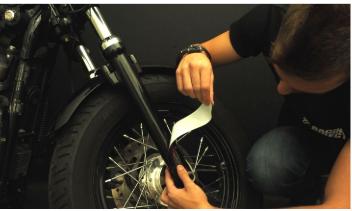

ht position of the sticker <u>without trying to stick it.</u> The ideal position is 2 mm below the theoretical yellow line (base of the tank).



Glue gradually towards the rear of the tank. Respect the direction of the pink arrows in the picture.



Most difficult step: paste the front part. The use of a hair dryer can be useful to facilitate the installation by softening the sticker.



Position and fix the bottom of the edging stripe.



Fold the bottom of the sticker under the tank.



Glue the front part and cut off the excess of material.



## **Motorbike Decal Instructions**



Apply the edging stripe to the back of the tank. This may take more than 20 minutes to complete it perfectly.



Fix the adhesive permanently with heat. Do not abuse the heat ... there is fuel in the tank!



Clean the fork and apply the sticker.



Remove the last air bubbles ...