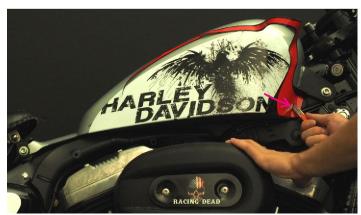

Most difficult step: paste the front part. The use of a hair dryer can be useful to facilitate the installation by softening the sticker.

Position and fix the bottom of the edging stripe.

Fold the bottom of the sticker under the tank.

Glue the front part and cut off the excess of material.