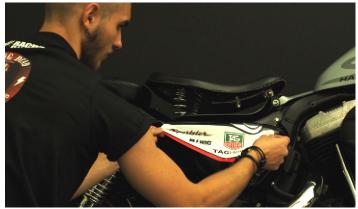

Clean with clear water WITHOUT SOAP ! Dry with a micro-fiber.

Present the top in the correct position without sticking the adhesive.

Glue the sticker from the center to the outside as shown by the pink arrows.

A heat gun (or a good hair dryer) will eliminate the last bubbles on the outline.

Apply the sticker by chasing air bubbles. Always go from the center to the outside.

Step 1 completed! Gluing on the tank (step 2) is more difficult and we advise you to call a professional.