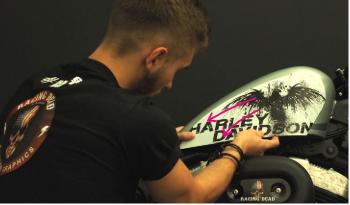

Most difficult step: paste the front part. The use of a hair dryer can be useful to facilitate the installation by softening the sticker.

Position and fix the bottom of the edging stripe.

Fold the bottom of the sticker under the tank.