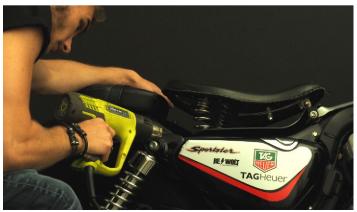

A heat gun (or a good hair dryer) will eliminate the last bubbles on the outline.

Apply the sticker by chasing air bubbles. Always go from the center to the outside.

Step 1 completed! Gluing on the tank (step 2) is more difficult and we advise you to call a professional.