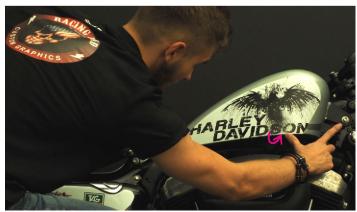

## **Motorbike Decal Instructions**

Fuel tanks often have more curvature than the rest of the bike. The pose is more difficult. If you are inexperienced, we advise you to call a professional.

Give priority to paste the central part (the pink ellipse in the picture).